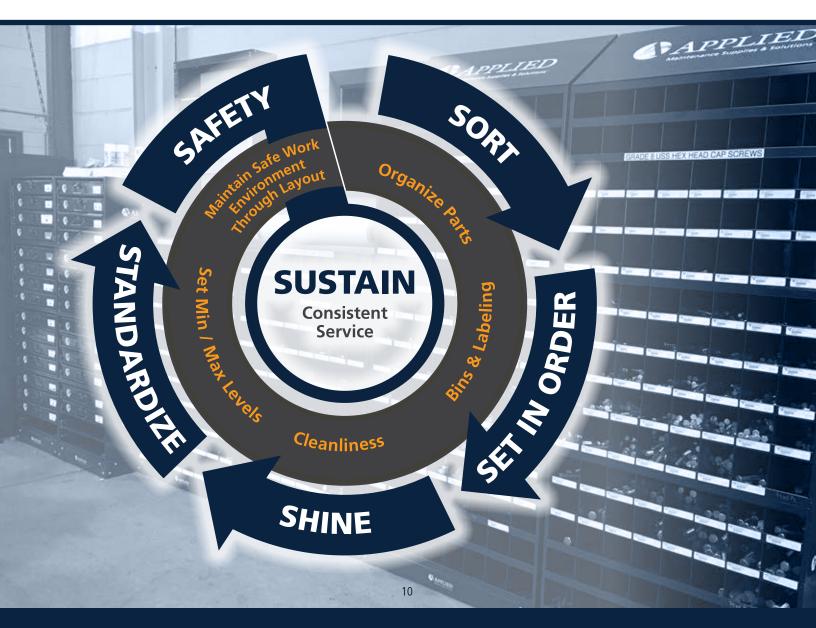

### APPLIED MSS<sup>™</sup> 6-S INVENTORY CONTROL

The 6-S System allows Applied Maintenance Supplies & Solutions® to manage MRO inventory to customer specifications. Using Lean Principles keeps your small parts inventory organized and in stock, using state-of-the-art technology.

#### **Benefits:**

- » SORT Organize, sort and separate what parts are needed & not needed in the work area
- » SET IN ORDER Bin, label and arrange items so that they are ready & easy to use
- » SHINE Maintain a clean workspace for ease of identifying parts
- » STANDARDIZE Set min and max levels on a frequent basis and revisit to confirm usage
- » SAFETY Maintain a safe work environment and continue to improve safety in the workplace
- » **SUSTAIN** Consistent service that continues to improve every day