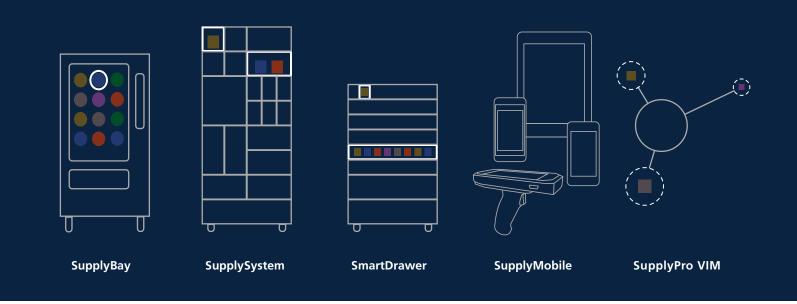

# CONTROL

| INDIVIDUAL<br>CONTROL                                      | COMPARTMENT<br>LEVEL CONTROL                                     | LID LEVEL<br>CONTROL                                                                                                                                        | CRIB<br>MANAGEMENT<br>CONTROL                                                                                                                                                                                               | VIRTUAL<br>INVENTORY<br>MANAGEMENT                                                                                                                                                                                                             |
|------------------------------------------------------------|------------------------------------------------------------------|-------------------------------------------------------------------------------------------------------------------------------------------------------------|-----------------------------------------------------------------------------------------------------------------------------------------------------------------------------------------------------------------------------|------------------------------------------------------------------------------------------------------------------------------------------------------------------------------------------------------------------------------------------------|
| Enable single-item dispensing, for the ultimate in control | Allows multiple item/SKU dispensing and control per compartment. | Item/SKU dispensing per lid for single or multiple quantities per compartment. Compartments may be defined as consumable or take/return on a per lid basis. | Allows anyone with Android-based products to <b>track transactions</b> for items not within a SupplyPro device. Inventory is managed and tracked with full SupplySystem software reporting capabilities and business rules. | The SupplyPro Virtual Inventory Module tracks transactions for products not physically located within a device for inventory tracking, usage and reporting. It can incorporate customer's existing cabinets, shelving or storeroom facilities. |
| SmartDrawer<br>SupplySystem                                | SupplySystem                                                     | SmartDrawer                                                                                                                                                 | SupplyMobile                                                                                                                                                                                                                | SupplyPro VIM                                                                                                                                                                                                                                  |