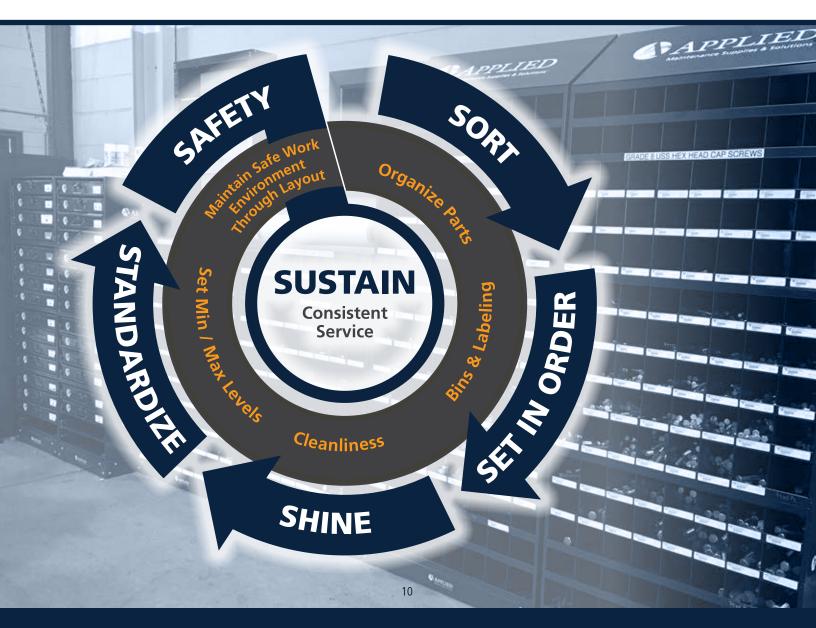

## APPLIED MSS<sup>™</sup> 6-S INVENTORY CONTROL

The 6-S System allows Applied Maintenance Supplies & Solutions® to manage MRO inventory to customer specifications. Using Lean Principles keeps your small parts inventory organized and in stock, using state-of-the-art technology.

#### **Benefits:**

- » SORT Organize, sort and separate what parts are needed & not needed in the work area
- » SET IN ORDER Bin, label and arrange items so that they are ready & easy to use
- **» SHINE** Maintain a clean workspace for ease of identifying parts
- » STANDARDIZE Set min and max levels on a frequent basis and revisit to confirm usage
- » SAFETY Maintain a safe work environment and continue to improve safety in the workplace
- » **SUSTAIN** Consistent service that continues to improve every day