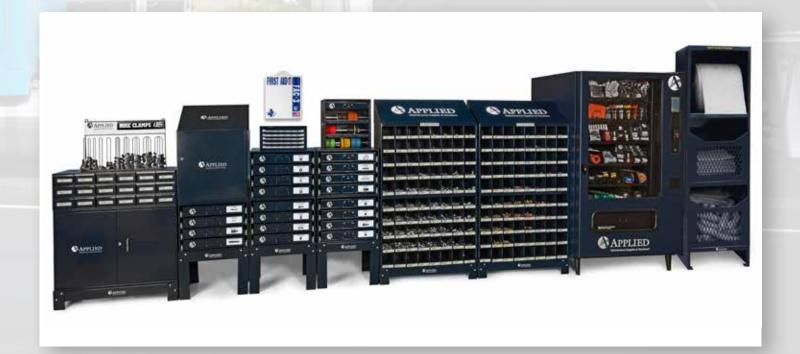

# Track and control the boring stuff that makes the cool stuff.

Applied MSS<sup>SM</sup> customized solutions combine the most flexible inventory management systems available with robust intelligence software made to improve productivity, increase efficiency and reduce inventory costs.

## CONTROL

| INDIVIDUAL<br>CONTROL                                      | COMPARTMENT<br>LEVEL CONTROL                                     | LID LEVEL<br>CONTROL                                                                                                                               | CRIB<br>MANAGEMENT<br>CONTROL                                                                                                                                                                                               | VIRTUAL<br>INVENTORY<br>MANAGEMENT                                                                                                                                                                                                             |
|------------------------------------------------------------|------------------------------------------------------------------|----------------------------------------------------------------------------------------------------------------------------------------------------|-----------------------------------------------------------------------------------------------------------------------------------------------------------------------------------------------------------------------------|------------------------------------------------------------------------------------------------------------------------------------------------------------------------------------------------------------------------------------------------|
| Enable single-item dispensing, for the ultimate in control | Allows multiple item/SKU dispensing and control per compartment. | dispensing per lid for single or multiple quantities per compartment. Compartments may be defined as consumable or take/return on a per lid basis. | Allows anyone with Android-based products to <b>track transactions</b> for items not within a SupplyPro device. Inventory is managed and tracked with full SupplySystem software reporting capabilities and business rules. | The SupplyPro Virtual Inventory Module tracks transactions for products not physically located within a device for inventory tracking, usage and reporting. It can incorporate customer's existing cabinets, shelving or storeroom facilities. |
| SmartDrawer<br>SupplySystem                                | SupplySystem                                                     | SmartDrawer                                                                                                                                        | SupplyMobile                                                                                                                                                                                                                | SupplyPro VIM                                                                                                                                                                                                                                  |