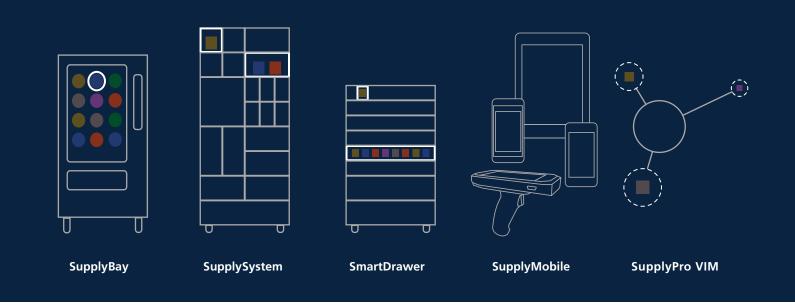

## CONTROL

| INDIVIDUAL<br>CONTROL                                      | COMPARTMENT<br>LEVEL CONTROL                                     | LID LEVEL<br>CONTROL                                                                                                                               | CRIB<br>MANAGEMENT<br>CONTROL                                                                                                                                                                                               | VIRTUAL<br>INVENTORY<br>MANAGEMENT                                                                                                                                                                                                             |
|------------------------------------------------------------|------------------------------------------------------------------|----------------------------------------------------------------------------------------------------------------------------------------------------|-----------------------------------------------------------------------------------------------------------------------------------------------------------------------------------------------------------------------------|------------------------------------------------------------------------------------------------------------------------------------------------------------------------------------------------------------------------------------------------|
| Enable single-item dispensing, for the ultimate in control | Allows multiple item/SKU dispensing and control per compartment. | dispensing per lid for single or multiple quantities per compartment. Compartments may be defined as consumable or take/return on a per lid basis. | Allows anyone with Android-based products to <b>track transactions</b> for items not within a SupplyPro device. Inventory is managed and tracked with full SupplySystem software reporting capabilities and business rules. | The SupplyPro Virtual Inventory Module tracks transactions for products not physically located within a device for inventory tracking, usage and reporting. It can incorporate customer's existing cabinets, shelving or storeroom facilities. |
| SmartDrawer<br>SupplySystem                                | SupplySystem                                                     | SmartDrawer                                                                                                                                        | SupplyMobile                                                                                                                                                                                                                | SupplyPro VIM                                                                                                                                                                                                                                  |