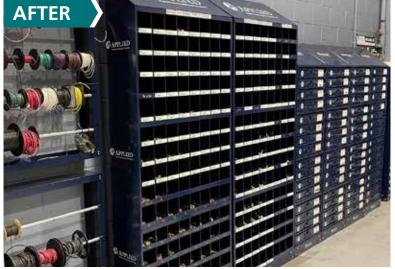

# WE BRING ORDER TO CHAOS

At Applied MSS<sup>SM</sup> we transform your current operation into an efficient, fully-stocked, custom parts system. Installing the right storage solution in your shop will provide a substantial ROI through reduced down-time, increased productivity, space savings and less time wasted looking for the right part.

# Applied MSS<sup>™</sup> 6-S Inventory Management

Applied MSS<sup>SM</sup> specializes in the identification, organization, replenishment and supply of all the major categories of consumable maintenance parts used in your daily operations. Our goal is to provide the highest quality products, and help you increase productivity through our service, dedication and commitment.

## Improve your operational productivity with a lean managed system.

The 6-S System allows Applied Maintenance Supplies & Solutions<sup>®</sup> to manage MRO inventory to customer specifications. Using lean principles keeps your small parts inventory organized and in stock, maximizing your productivity.