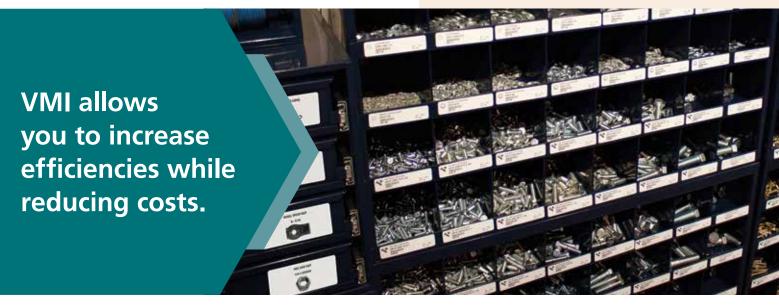

## Improve your operational productivity with a lean managed system.

The 6-S System allows Applied Maintenance Supplies & Solutions<sup>®</sup> to manage MRO inventory to customer specifications. Using lean principles keeps your small parts inventory organized and in stock, maximizing your productivity.

- » SORT Organize, sort and separate what parts are needed & not needed in the work area
- SET IN ORDER Bin, label and arrange items so that they are ready & easy to use
- SHINE Maintain a clean workspace for ease of identifying parts
- STANDARDIZE Set min and max levels on a frequent basis and revisit to confirm usage
- SAFETY Maintain a safe work environment and continue to improve safety in the workplace
- SUSTAIN Consistent service that continues to improve every day