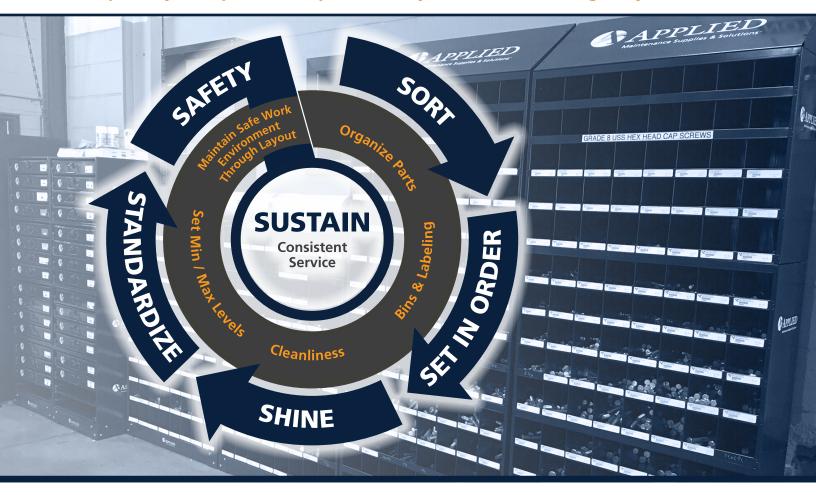

### APPLIED MSS<sup>™</sup> 6-S INVENTORY MANAGEMENT SYSTEM

The 6-S System allows Applied Maintenance Supplies & Solutions® to manage MRO inventory to customer specifications. Using Lean Principles keeps your small parts inventory organized and in stock, using state-of-the-art technology.

#### **Benefits:**

- » **SORT** Organize, sort and separate what parts are needed & not needed in the work area
- » SET IN ORDER Bin, label and arrange items so that they are ready & easy to use
- » **SHINE** Maintain a clean workspace for ease of identifying parts
- » STANDARDIZE Set min and max levels on a frequent basis and revisit to confirm usage
- » SAFETY Maintain a safe work environment and continue to improve safety in the workplace
- » **SUSTAIN** Consistent service that continues to improve every day