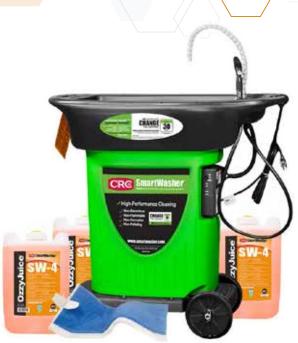

## SW-23 Mobile Parts & Brake Washer Kit

An alternative to conventional petroleum-based parts washing systems. This bio-remediating unit eliminates the expense and liability of hazardous waste removal. No flash point and no caustic materials while remaining intensely powerful.

## **APPLICATIONS:**

- Preventative Maintenance & Repair Facilities
- Industrial Manufacturing Plants
- Automotive Repair Shops
- Metal Fabricators

Convenient pre-packaged kit includes: 1 SW-23 SmartWasher® Unit, 3 5-Gallon jugs of OzzyJuice® SW-4 Heavy Duty Degreasing Solution, and 1 FL-4 OzzyMat® Multi-Layer Fluid Activation Mat.