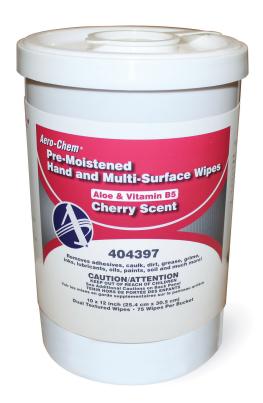

## **Applied Maintenance Supplies & Solutions® Aero-Chem® Cherry Pre-Moistened Hand and Multi-Surface Wipes**

- Cherry Scented Dual-Textured Wipes
- Aggressive texture on one side for tough cleaning and a soft side for gentler cleaning
- Waterless Hand and Multi-Surface Wipes
- No rinsing, no drying, no residue
- No VOC's, Alcohol Free
- Contains Aloe & ProVitamin B5
- Helps prevent cracking and drying of skin
- Each dispensing canister contains 75 wipes

Clean Hands, Tools and Surfaces

Removes adhesives, caulk, dirt, grease, grime, inks, lubricants, oils, paints and much more!

**Uses:** Automotive, Machinist, Printers, Plumbers, Industrial and Municipal Workers, Maintenance Personnel, Construction Workers etc.

| Part #   | Description                   | Qty. |
|----------|-------------------------------|------|
| 404397   | 10" X 12" (25.4 cm X 30.5 cm) | 1    |
| 404397-6 | 10" X 12" (25.4 cm X 30.5 cm) | 6    |