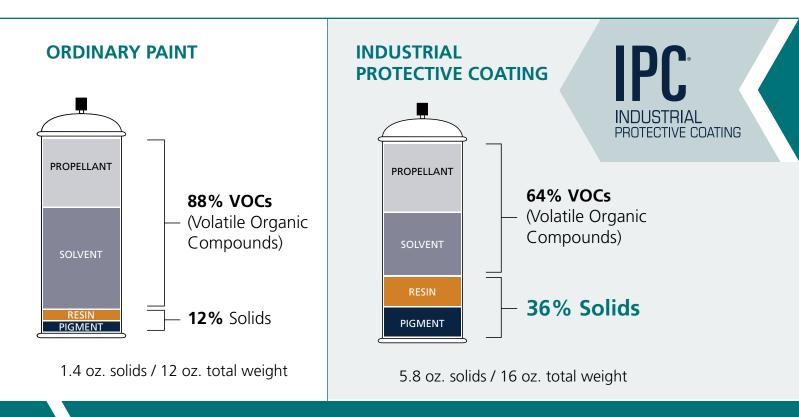

### 1 can of IPC<sup>®</sup> Industrial Protective Coating = 4 cans of ordinary paint

- A single can delivers up to twice the coverage of ordinary paint
- IPC<sup>®</sup> reduces pollutants by 75%

**IPC®** paints include 24% more solids for better coverage!