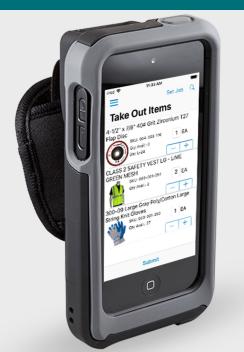

#### **REAL TIME TRACKING & REPORTING**

Keep tracking of your supplies Our Inventory IQ system will let you know exactly where your supplies are and when they return.

Every activity that takes place inside your store room is captured and synchronized with your account.

- Track to job codes
- Track and set limits to the user
- Track products from other suppliers
- Review video footage of your transactions
- LIVE reporting by user, department, shift