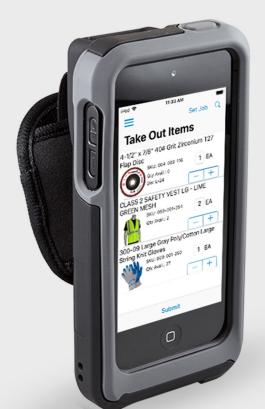

### Keep track of what inventory you have on hand and how much you have used.

Track costs to job codes and know how much you're spending on supplies to get the job done.

- Track to job codes
- Track other products for your facility
- Track supply consumption to user, department or job

#### Manage your supplies from the Inventory IQ Dashboard integrated into your account.

Adjust inventory levels and set automated replenishment levels

- Item usage by user, group and job
- Inventory item balances
- Tool check-in & check-out
- · Manage item min/max levels

- Track to job codes
- Track and set limits to the user
- Track products from other suppliers
- Review video footage of your transactions
- LIVE reporting by user, department, shift

- Set min/max inventory levels
- Set auto replenishment notifications
- Cycle count your inventory
- Know your inventory value at any time