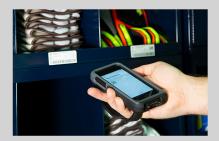

#### Manage your supplies from the Inventory IQ Dashboard integrated into your account.

Adjust inventory levels and set automated replenishment levels

- Item usage by user, group and job
- Inventory item balances
- Tool check-in & check-out
- · Manage item min/max levels

### **MANAGE INVENTORY &** INTEGRATED REPLENISHMENT

Ensure you have the right products and the right quantity in stock when you need them. Take advantage of the power of inventory management.

Manage your supplies like a pro with inventory level management and integrated replenishment settings

- Set min/max inventory levels
- Set auto replenishment notifications
- Cycle count your inventory
- Know your inventory value at any time