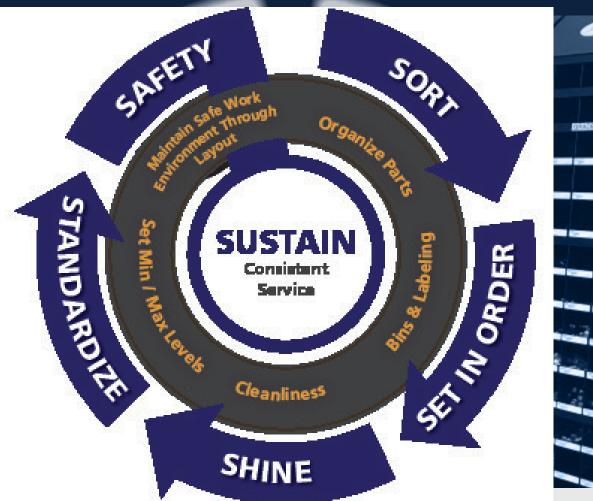

### Applied MSS<sup>™</sup> 6-S Inventory Management System

The 6-S System allows Applied Maintenance Supplies & Solutions\* to manage MRO inventory to customer specifications. Using Lean Principles keeps your small parts inventory organized and in stock, using state-of-the-art technology.

#### Benefits:

- » Sort Organize, sort and separate what parts are needed & not needed in the work area
- » Set In Order Bin, label and arrange items so that they are ready & easy to use
- » Shine Maintain a clean workspace for ease of identifying parts
- » Standardize Set min and max levels on a frequent basis and revisit to confirm usage
- » Safety Maintain a safe work environment and continue to improve safety in the workplace
- » Sustain Consistent service that continues to improve every day