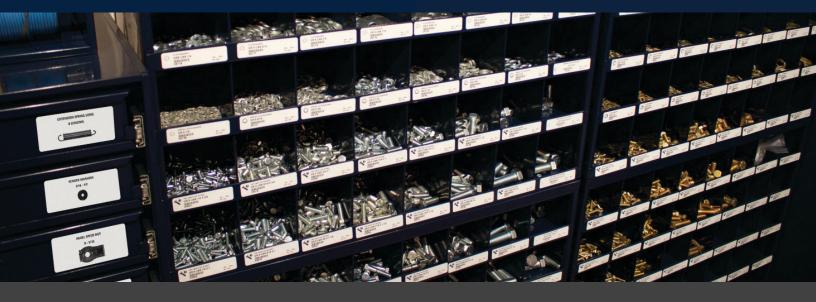

### Applied MSS<sup>™</sup> 6-S Inventory Management System

The 6-S System allows Applied Maintenance Supplies & Solutions\* to manage MRO inventory to customer specifications. Using Lean Principles keeps your small parts inventory organized and in stock, using state-of-the-art technology.

#### Benefits:

- » Sort Organize, sort and separate what parts are needed & not needed in the work area
- » Set In Order Bin, label and arrange items so that they are ready & easy to use
- » Shine Maintain a clean workspace for ease of identifying parts
- » Standardize Set min and max levels on a frequent basis and revisit to confirm usage
- » Safety Maintain a safe work environment and continue to improve safety in the workplace
- » Sustain Consistent service that continues to improve every day

Improve your operational productivity with a lean managed system.