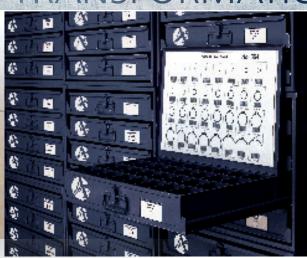

### Applied MSS<sup>™</sup> 6-S Inventory Management System

The 6-S System allows Applied Maintenance Supplies & Solutions\* to manage MRO inventory to customer specifications. Using Lean Principles keeps your small parts inventory organized and in stock, using state-of-the-art technology.

### TRANSFORMATION