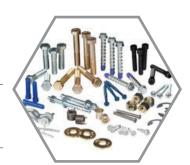

#### **Fasteners**

Anchors, Bolts, Bushings, Collars & Keystock, Fastening Systems, Hex Head Cap Screws, Metric Fasteners, Nuts, Pins, Retaining Rings, Rivets, Small Screws, Socket Head Fasteners, Rods & Studs, Stainless Steel & Non-Ferrous Fasteners, Thread Repair & Threaded Inserts, Washers and more.