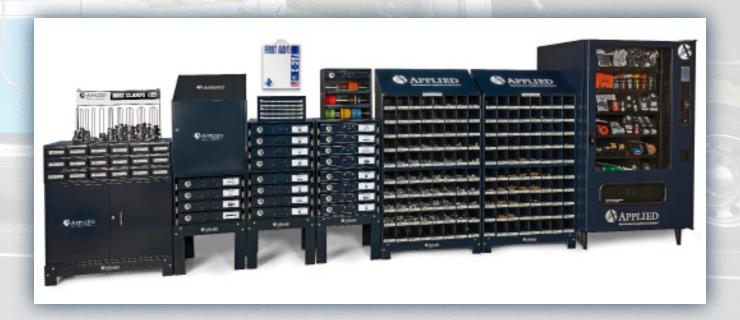

### **INVENTORY MANAGEMENT SOLUTIONS**

# Track and control the boring stuff that makes the cool stuff.

Applied MSS<sup>SM</sup> customized solutions combine the most flexible inventory management systems available with robust intelligence software made to improve productivity, increase efficiency and reduce inventory costs.

## CONTROL

| INDIVIDUAL<br>CONTROL                                                             | COMPARTMENT<br>LEVEL CONTROL                                     | LID LEVEL<br>CONTROL                                                                                                                                        | CRIB<br>MANAGEMENT<br>CONTROL                                                                                                                                                                                               | CUSTOMIZED<br>CONTROL                                                                            | VIRTUAL<br>INVENTORY<br>CONTROL                                                                                                                                                                                                                |
|-----------------------------------------------------------------------------------|------------------------------------------------------------------|-------------------------------------------------------------------------------------------------------------------------------------------------------------|-----------------------------------------------------------------------------------------------------------------------------------------------------------------------------------------------------------------------------|--------------------------------------------------------------------------------------------------|------------------------------------------------------------------------------------------------------------------------------------------------------------------------------------------------------------------------------------------------|
| Enable single-item dispensing, for the ultimate in control  SupplyBay SmartDrawer | Allows multiple item/SKU dispensing and control per compartment. | Item/SKU dispensing per lid for single or multiple quantities per compartment. Compartments may be defined as consumable or take/return on a per lid basis. | Allows anyone with Android-based products to <b>track transactions</b> for items not within a SupplyPro device. Inventory is managed and tracked with full SupplySystem software reporting capabilities and business rules. | Provides electronic lock management for existing shop floor cabinets, drawers and storage units. | The SupplyPro Virtual Inventory Module tracks transactions for products not physically located within a device for inventory tracking, usage and reporting. It can incorporate customer's existing cabinets, shelving or storeroom facilities. |
| SupplySystem                                                                      | SupplySystem                                                     | SmartDrawer                                                                                                                                                 | SupplyMobile                                                                                                                                                                                                                | SupplyLock                                                                                       |                                                                                                                                                                                                                                                |