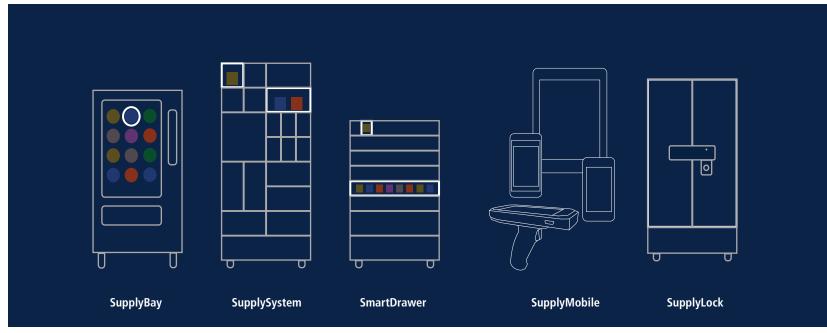

## CONTROL

| INDIVIDUAL<br>CONTROL                                                             | COMPARTMENT<br>LEVEL CONTROL                                     | LID LEVEL<br>CONTROL                                                                                                                                        | CRIB<br>MANAGEMENT<br>CONTROL                                                                                                                                                                                               | CUSTOMIZED<br>CONTROL                                                                            | VIRTUAL<br>INVENTORY<br>CONTROL                                                                                                                                                                                                                |
|-----------------------------------------------------------------------------------|------------------------------------------------------------------|-------------------------------------------------------------------------------------------------------------------------------------------------------------|-----------------------------------------------------------------------------------------------------------------------------------------------------------------------------------------------------------------------------|--------------------------------------------------------------------------------------------------|------------------------------------------------------------------------------------------------------------------------------------------------------------------------------------------------------------------------------------------------|
| Enable single-item dispensing, for the ultimate in control  SupplyBay SmartDrawer | Allows multiple item/SKU dispensing and control per compartment. | Item/SKU dispensing per lid for single or multiple quantities per compartment. Compartments may be defined as consumable or take/return on a per lid basis. | Allows anyone with Android-based products to <b>track transactions</b> for items not within a SupplyPro device. Inventory is managed and tracked with full SupplySystem software reporting capabilities and business rules. | Provides electronic lock management for existing shop floor cabinets, drawers and storage units. | The SupplyPro Virtual Inventory Module tracks transactions for products not physically located within a device for inventory tracking, usage and reporting. It can incorporate customer's existing cabinets, shelving or storeroom facilities. |
| SupplySystem                                                                      | SupplySystem                                                     | SmartDrawer                                                                                                                                                 | SupplyMobile                                                                                                                                                                                                                | SupplyLock                                                                                       |                                                                                                                                                                                                                                                |