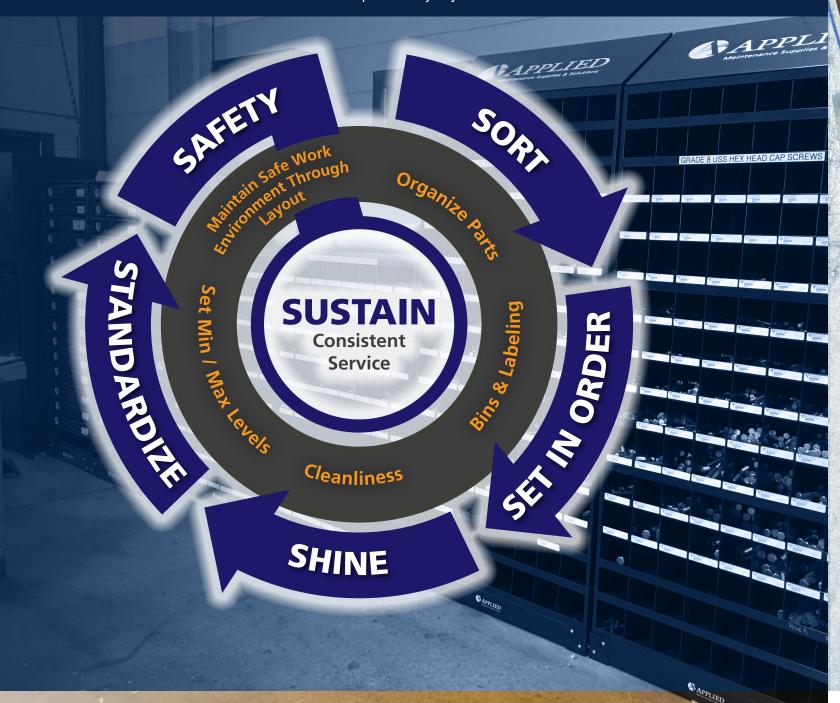

# APPLIED MSS<sup>SM</sup> 6-S INVENTORY CONTROL

The 6-S System allows Applied Maintenance Supplies & Solutions® to manage MRO inventory to customer specifications. Using Lean Principles keeps your small parts inventory organized and in stock, using state-of-the-art technology.

#### **Benefits:**

- » Sort Organize, sort and separate what parts are needed & not needed in the work area
- » Set In Order Bin, label and arrange items so that they are ready & easy to use
- » Shine Maintain a clean workspace for ease of identifying parts
- » Standardize Set min and max levels on a frequent basis and revisit to confirm usage
- » Safety Maintain a safe work environment and continue to improve safety in the workplace
- » Sustain Consistent service that continues to improve every day